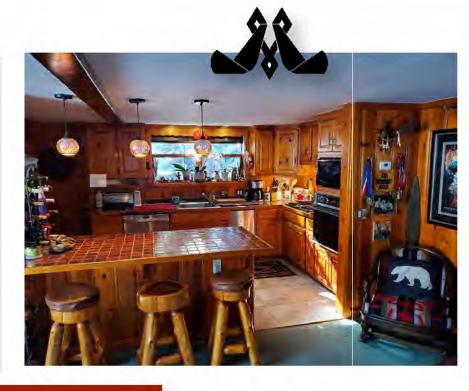

#### **WIGLOO Ski Lease details**

Wigloo is equipped with newer kitchen appliances including a trash compactor, diswasher, microwave and gas stove / oven. In the Living room is a large Smart-TV and there is WIFI for the TV and 5G Internet connection.

The Laundry Room has a stacked washer / dryer. There is also a back-up generator in-case the power should ever go out.

"We are looking for a wonderful ski family That can enjoy and benefit from what is the Most incredible Winter Wonder Land experience in the Tahoe area!"